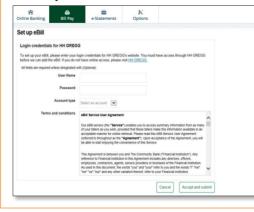

# How to set up eBill

- It only takes a few moments to set up an eBill. Here's how to do it.
- 1. Go to the payments dashboard and select **Set up eBill** under the payee's name.
- 2. Enter your **login credentials** for the payee's website.
- 3. Accept the terms and conditions and hit Accept and Submit.