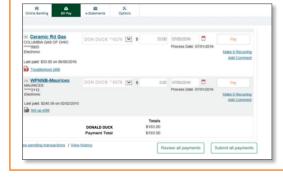

## Make a one-time payment

- 1. Find your payee on the payments dashboard.
- 2. Enter the payment amount and date.
- 3. Click Submit all payments.

# Set up a recurring payment

- 1. Find your payee on the payments dashboard.
- 2. Select Make it recurring.
- On the next screen, choose the pay from account, payment date, frequency, and first payment date.

## 4. Click Submit.