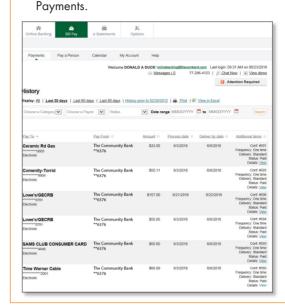

Once a bill is paid, you can view it in your **Bill Pay History** for 18 months.

- 1. Select a payee on your payments dashboard.
- On the **Payee** details page, select **History.** Now you can view the details of your past Bill