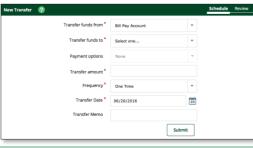

#### 合 **Transferring funds**

Select **Transfers** from the drop-down menu next to an account

Select the From and To accounts from the drop-down menus. Enter the Transfer Amount, Frequency, and Date of the Transfer. Click Submit to complete the transfer.