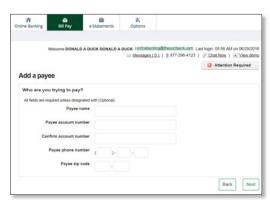

# How to add a payee

It only takes a few moments to set up a payee. Here's how to do it.

- 1. Under the Bill Pay tab, select Add a Payee.
- 2. On the next screen, select who you need to pay, then click **Next.**
- 3. Enter the company's contact information and your account number.
- 4. Click **Next**, review payee information and click **Submit**.

The payee will now appear in your payments dashboard.